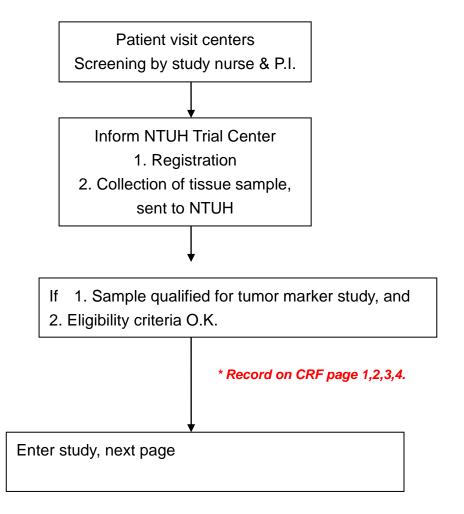

## **Screening Phase (Screening and Basic Form)**



#### Study Phase (On Study Form)



<sup>\*</sup> Record on CRF page 10 upper panel.

#### Post Study Follow up Phase (Off Study Form)

# Treatment response A

- (1) After tumor resection,
  - ± Adjuvant C/T,
  - ± XRT,
  - ± HRT.

or

(2) After biopsy, keep on Neoadjuvant C/T with same or other protocol, then operation(tumor resection), then ± Adjuvant C/T,

- ± XRT,
- ± HRT.

### Treatment response A

 Salvage Neoadjuvant C/T, follow by tumor resection, follow by ± Adjuvant C/T,

± XRT,

± HRT.

or

(2) Direct tumor resection, follow by ± Adjuvant C/T,

± XRT,

± HRT.

or

(3) XRT,

follow by  $\pm$  Adjuvant C/T,

± HRT.

\* Record on CRF page 10 lower panel.



\* Record on CRF page 11.

\* C/T: Chemotherapy

**XRT: Radiotherapy** 

**HRT: Hormonal therapy** 

<sup>\*</sup> Record on