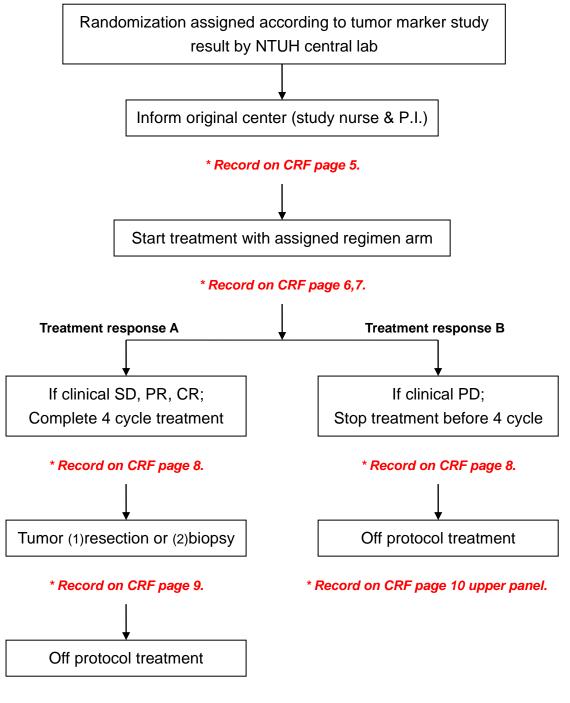

#### Study Phase (On Study Form)

<sup>\*</sup> Record on CRF page 10 upper panel.

# Treatment response A

- (1) After tumor resection,
  - ± Adjuvant C/T,
  - ± XRT,
  - ± HRT.

or

(2) After biopsy, keep on Neoadjuvant C/T with same or other protocol, then operation(tumor resection), then ± Adjuvant C/T,

- ± XRT,
- ± HRT.

### Treatment response A

 Salvage Neoadjuvant C/T, follow by tumor resection, follow by ± Adjuvant C/T,

± XRT,

± HRT.

or

(2) Direct tumor resection, follow by ± Adjuvant C/T,

± XRT,

± HRT.

or

(3) XRT,

follow by  $\pm$  Adjuvant C/T,

± HRT.

\* Record on CRF page 10 lower panel.

\* Record on CRF page 11.

\* C/T: Chemotherapy

**XRT: Radiotherapy** 

**HRT: Hormonal therapy** 

<sup>\*</sup> Record on CRF page 10 lower panel.